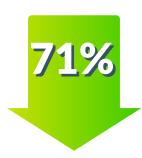

#### 2019 Teen Birth Rate

TEEN BIRTH RATE **AGES 15-19** 

**PER 1,000** 

**2018 Rate = 29** 

COUNTY **RANKING** 

**2018 Rank** = 17

**DECREASE SINCE 1991** 