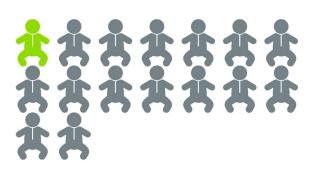

### **2019 Teen Birth Numbers**

**BIRTHS TO 15-17 YEAR OLDS** 

**BIRTHS TO 18-19 YEAR OLDS** 

**TOTAL BIRTHS 15-19 YEAR OLDS** 

16

Total number of births to South Carolina teens (ages 15-19) = 3,425.