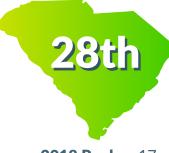

#### 2019 Teen Birth Rate

TEEN BIRTH RATE **AGES 15-19** 

**PER 1,000** 

**2018 Rate = 29** 

COUNTY **RANKING** 

**2018 Rank** = 17

**DECREASE SINCE 1991** 